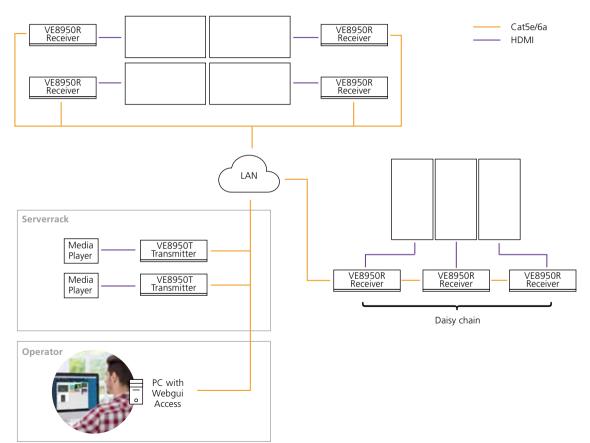

## **AV over IP for signage and information in public spaces**

4K over IP extenders allow you to connect multiple 4K sources and 4K displays over long distances in a single digital signage installation. Multiple video sources can be neatly combined. From a web interface, you can push content through custom-designed connection profiles and create videowalls and mirroring displays as you desire.

## **HDMI** over IP extender

- up to 1920 x 1200 (VE8900)
- up to 4096 x 2160 @60Hz4:2:0 (VE8950)
- daisy chainable
- extra audio channel
- control: built-in webGUI
- USB touchscreen support
- videowall and matrix function
- infrared, serial bi-directional by-pass