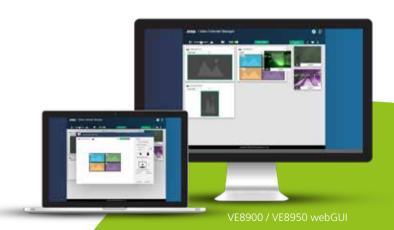

## **AV over IP for signage and information in public spaces**

4K over IP extenders allow you to connect multiple 4K sources and 4K displays over long distances in a single digital signage installation. Multiple video sources can be neatly combined. From a web interface, you can push content through custom-designed connection profiles and create videowalls and mirroring displays as you desire.

## VE8900 / VE8950